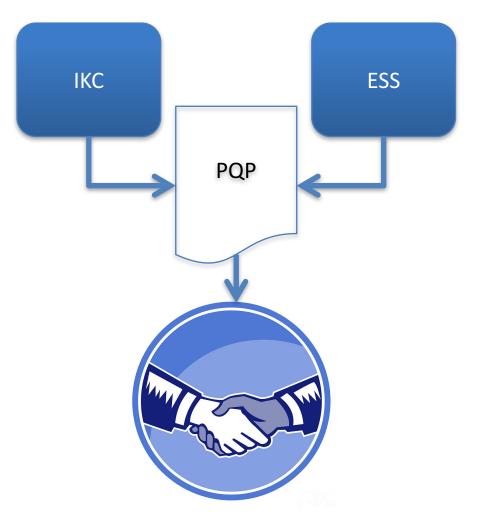

## **Project Quality Plan**

- ESS has developed a PQP template ready for IKC and external provider to use - if needed.
- Template based on EN-ISO 10005 "Quality management systems -Guideline for Quality plans"
- All headings should be addressed
- IKC can of course use their own template based on their own Management system

## Purpose of Project Quality Plan

- The PQP serves as a link between ESS and IKC
- The PQP addresses fundamental topics needed to secure high quality level on execution and delivery
- The PQP must be agreed and approved by both parties before manufacturing starts, but it should be considered as a living document